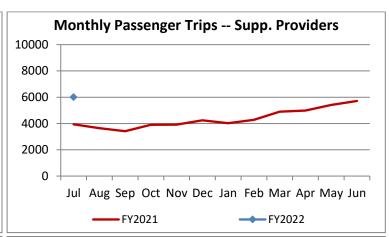

| Key Performance Indicators (KPI)             | July<br>2021 | July<br>2020 | July<br>2019 | % Change<br>FY 21-22 | 1 Month<br>FY2022 | 1 Month<br>FY2021 | Percent<br>Change | Goals    |
|----------------------------------------------|--------------|--------------|--------------|----------------------|-------------------|-------------------|-------------------|----------|
| Total Monthly Ridership                      | 67,958       | 52,923       | 101,431      | 28.41%               | 67,958            | 52,923            | 28.41%            |          |
| Average Weekday Ridership                    | 2,549        | 1,980        | 3,943        | 28.73%               | 2,549             | 1,980             | 28.73%            |          |
| Unique Clients Booking Trips During the      | 4,603        | 3,747        | 5,952        | 22.84%               | 4,603             | 3,747             | 22.84%            |          |
| Cost per Revenue Hour                        | \$105.17     | \$109.59     | \$88.65      | -4.03%               | \$105.17          | \$109.59          | -4.03%            | <=\$90   |
| Cost per Trip                                | \$55.94      | \$66.51      | \$40.77      | -5.90%               | \$55.94           | \$66.51           | -15.90%           | <=\$39   |
| Cost per Revenue Mile                        | \$7.13       | \$7.56       | \$5.87       | -5.67%               | \$7.13            | \$7.56            | -5.67%            | <=\$6.20 |
| Trips per Revenue Hour                       | 1.88         | 1.65         | 2.17         | 14.11%               | 1.88              | 1.65              | 14.11%            | >=2.2    |
| Farebox Recovery                             | 3.02%        | 2.49%        | 4.14%        | 0.53%                | 3.02%             | 2.49%             | 0.53%             | 8%       |
| Very Early Trips (>30 Minutes)               | 0.03%        | 0.07%        | 0.12%        | -0.03%               | 0.03%             | 0.07%             | -0.03%            | <1%      |
| Very Early Trips & Early Trips (>10 Minutes) | 1.36%        | 1.56%        | 2.00%        | -0.20%               | 1.36%             | 1.56%             | -0.20%            | <2%      |
| On-Time and Early Trips                      | 98.76%       | 98.27%       | 89.56%       | 0.48%                | 98.76%            | 98.27%            | 0.48%             | >=90%    |
| Early Departure or On-Time Percentage        | 97.39%       | 96.71%       | 87.56%       | 0.68%                | 97.39%            | 96.71%            | 0.68%             | >=90%    |
| On-Time Trips (Within 0-30 Min Window)       | 78.71%       | 78.45%       | 76.20%       | 0.27%                | 78.71%            | 78.45%            | 0.27%             |          |
| Very Late Trips (>30 Minutes)                | 0.06%        | 0.03%        | 0.74%        | 0.03%                | 0.06%             | 0.03%             | 0.03%             | <1%      |
| Desired Arrival Time Trip OTP (Within 45     | 63.93%       | 61.74%       | 64.75%       | 2.19%                | 63.93%            | 61.74%            | 2.19%             | >90%     |
| Comparative Trip Length Analysis             | 85.97%       | 89.26%       | 71.27%       | -3.29%               | 85.97%            | 89.26%            | -3.29%            | 50%      |
| Excessive Trip Length                        | 0.18%        | 0.05%        | 1.17%        | 0.13%                | 0.18%             | 0.05%             | 0.13%             | 1%       |
| No Show / Late Cancellation Rate             | 6.86%        | 9.20%        | 6.82%        | -2.34%               | 6.86%             | 9.20%             | -2.34%            | <5%      |
| Advance Cancellation Rate                    | 19.52%       | 21.60%       | 22.78%       | -2.08%               | 19.52%            | 21.60%            | -2.08%            | <15%     |
| Missed Trip Rate                             | 0.12%        | 0.04%        | 0.35%        | 0.08%                | 0.12%             | 0.04%             | 0.08%             | <0.5%    |
| Complaint Rate (Complaints per 1,000         | 1.36         | 1.39         | 1.58         | -2.32%               | 1.36              | 1.39              | -2.32%            | <=1.5    |
| Calls Answered Within 5 Minutes              | 93.21%       | 95.59%       | 52.75%       | -2.38%               | 93.21%            | 95.59%            | -2.38%            | 95%      |
| Vehicle Availability                         | 88.27%       | 92.17%       | 84.94%       | -3.90%               | 88.27%            | 92.17%            | -3.90%            | >=80%    |