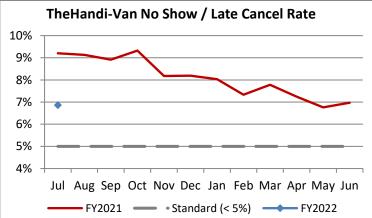

| Key Performance Indicators (KPI)             | July<br>2021 | July<br>2020 | July<br>2019 | % Change<br>FY 21-22 | 1 Month<br>FY2022 | 1 Month<br>FY2021 | Percent<br>Change | Goals    |
|----------------------------------------------|--------------|--------------|--------------|----------------------|-------------------|-------------------|-------------------|----------|
| Total Monthly Ridership                      | 67,958       | 52,923       | 101,431      | 28.41%               | 67,958            | 52,923            | 28.41%            |          |
| Average Weekday Ridership                    | 2,549        | 1,980        | 3,943        | 28.73%               | 2,549             | 1,980             | 28.73%            |          |
| Unique Clients Booking Trips During the      | 4,603        | 3,747        | 5,952        | 22.84%               | 4,603             | 3,747             | 22.84%            |          |
| Cost per Revenue Hour                        | \$105.17     | \$109.59     | \$88.65      | -4.03%               | \$105.17          | \$109.59          | -4.03%            | <=\$90   |
| Cost per Trip                                | \$55.94      | \$66.51      | \$40.77      | -5.90%               | \$55.94           | \$66.51           | -15.90%           | <=\$39   |
| Cost per Revenue Mile                        | \$7.13       | \$7.56       | \$5.87       | -5.67%               | \$7.13            | \$7.56            | -5.67%            | <=\$6.20 |
| Trips per Revenue Hour                       | 1.88         | 1.65         | 2.17         | 14.11%               | 1.88              | 1.65              | 14.11%            | >=2.2    |
| Farebox Recovery                             | 3.02%        | 2.49%        | 4.14%        | 0.53%                | 3.02%             | 2.49%             | 0.53%             | 8%       |
| Very Early Trips (>30 Minutes)               | 0.03%        | 0.07%        | 0.12%        | -0.03%               | 0.03%             | 0.07%             | -0.03%            | <1%      |
| Very Early Trips & Early Trips (>10 Minutes) | 1.36%        | 1.56%        | 2.00%        | -0.20%               | 1.36%             | 1.56%             | -0.20%            | <2%      |
| On-Time and Early Trips                      | 98.76%       | 98.27%       | 89.56%       | 0.48%                | 98.76%            | 98.27%            | 0.48%             | >=90%    |
| Early Departure or On-Time Percentage        | 97.39%       | 96.71%       | 87.56%       | 0.68%                | 97.39%            | 96.71%            | 0.68%             | >=90%    |
| On-Time Trips (Within 0-30 Min Window)       | 78.71%       | 78.45%       | 76.20%       | 0.27%                | 78.71%            | 78.45%            | 0.27%             |          |
| Very Late Trips (>30 Minutes)                | 0.06%        | 0.03%        | 0.74%        | 0.03%                | 0.06%             | 0.03%             | 0.03%             | <1%      |
| Desired Arrival Time Trip OTP (Within 45     | 63.93%       | 61.74%       | 64.75%       | 2.19%                | 63.93%            | 61.74%            | 2.19%             | >90%     |
| Comparative Trip Length Analysis             | 85.97%       | 89.26%       | 71.27%       | -3.29%               | 85.97%            | 89.26%            | -3.29%            | 50%      |
| Excessive Trip Length                        | 0.18%        | 0.05%        | 1.17%        | 0.13%                | 0.18%             | 0.05%             | 0.13%             | 1%       |
| No Show / Late Cancellation Rate             | 6.86%        | 9.20%        | 6.82%        | -2.34%               | 6.86%             | 9.20%             | -2.34%            | <5%      |
| Advance Cancellation Rate                    | 19.52%       | 21.60%       | 22.78%       | -2.08%               | 19.52%            | 21.60%            | -2.08%            | <15%     |
| Missed Trip Rate                             | 0.12%        | 0.04%        | 0.35%        | 0.08%                | 0.12%             | 0.04%             | 0.08%             | <0.5%    |
| Complaint Rate (Complaints per 1,000         | 1.36         | 1.39         | 1.58         | -2.32%               | 1.36              | 1.39              | -2.32%            | <=1.5    |
| Calls Answered Within 5 Minutes              | 93.21%       | 95.59%       | 52.75%       | -2.38%               | 93.21%            | 95.59%            | -2.38%            | 95%      |
| Vehicle Availability                         | 88.27%       | 92.17%       | 84.94%       | -3.90%               | 88.27%            | 92.17%            | -3.90%            | >=80%    |