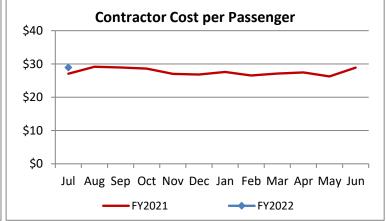

| Key Performance Indicators (KPI)             | July<br>2021 | July<br>2020 | July<br>2019 | % Change<br>FY 21-22 | 1 Month<br>FY2022 | 1 Month<br>FY2021 | Percent<br>Change | Goals    |
|----------------------------------------------|--------------|--------------|--------------|----------------------|-------------------|-------------------|-------------------|----------|
| Total Monthly Ridership                      | 67,958       | 52,923       | 101,431      | 28.41%               | 67,958            | 52,923            | 28.41%            |          |
| Average Weekday Ridership                    | 2,549        | 1,980        | 3,943        | 28.73%               | 2,549             | 1,980             | 28.73%            |          |
| Unique Clients Booking Trips During the      | 4,603        | 3,747        | 5,952        | 22.84%               | 4,603             | 3,747             | 22.84%            |          |
| Cost per Revenue Hour                        | \$105.17     | \$109.59     | \$88.65      | -4.03%               | \$105.17          | \$109.59          | -4.03%            | <=\$90   |
| Cost per Trip                                | \$55.94      | \$66.51      | \$40.77      | -5.90%               | \$55.94           | \$66.51           | -15.90%           | <=\$39   |
| Cost per Revenue Mile                        | \$7.13       | \$7.56       | \$5.87       | -5.67%               | \$7.13            | \$7.56            | -5.67%            | <=\$6.20 |
| Trips per Revenue Hour                       | 1.88         | 1.65         | 2.17         | 14.11%               | 1.88              | 1.65              | 14.11%            | >=2.2    |
| Farebox Recovery                             | 3.02%        | 2.49%        | 4.14%        | 0.53%                | 3.02%             | 2.49%             | 0.53%             | 8%       |
| Very Early Trips (>30 Minutes)               | 0.03%        | 0.07%        | 0.12%        | -0.03%               | 0.03%             | 0.07%             | -0.03%            | <1%      |
| Very Early Trips & Early Trips (>10 Minutes) | 1.36%        | 1.56%        | 2.00%        | -0.20%               | 1.36%             | 1.56%             | -0.20%            | <2%      |
| On-Time and Early Trips                      | 98.76%       | 98.27%       | 89.56%       | 0.48%                | 98.76%            | 98.27%            | 0.48%             | >=90%    |
| Early Departure or On-Time Percentage        | 97.39%       | 96.71%       | 87.56%       | 0.68%                | 97.39%            | 96.71%            | 0.68%             | >=90%    |
| On-Time Trips (Within 0-30 Min Window)       | 78.71%       | 78.45%       | 76.20%       | 0.27%                | 78.71%            | 78.45%            | 0.27%             |          |
| Very Late Trips (>30 Minutes)                | 0.06%        | 0.03%        | 0.74%        | 0.03%                | 0.06%             | 0.03%             | 0.03%             | <1%      |
| Desired Arrival Time Trip OTP (Within 45     | 63.93%       | 61.74%       | 64.75%       | 2.19%                | 63.93%            | 61.74%            | 2.19%             | >90%     |
| Comparative Trip Length Analysis             | 85.97%       | 89.26%       | 71.27%       | -3.29%               | 85.97%            | 89.26%            | -3.29%            | 50%      |
| Excessive Trip Length                        | 0.18%        | 0.05%        | 1.17%        | 0.13%                | 0.18%             | 0.05%             | 0.13%             | 1%       |
| No Show / Late Cancellation Rate             | 6.86%        | 9.20%        | 6.82%        | -2.34%               | 6.86%             | 9.20%             | -2.34%            | <5%      |
| Advance Cancellation Rate                    | 19.52%       | 21.60%       | 22.78%       | -2.08%               | 19.52%            | 21.60%            | -2.08%            | <15%     |
| Missed Trip Rate                             | 0.12%        | 0.04%        | 0.35%        | 0.08%                | 0.12%             | 0.04%             | 0.08%             | <0.5%    |
| Complaint Rate (Complaints per 1,000         | 1.36         | 1.39         | 1.58         | -2.32%               | 1.36              | 1.39              | -2.32%            | <=1.5    |
| Calls Answered Within 5 Minutes              | 93.21%       | 95.59%       | 52.75%       | -2.38%               | 93.21%            | 95.59%            | -2.38%            | 95%      |
| Vehicle Availability                         | 88.27%       | 92.17%       | 84.94%       | -3.90%               | 88.27%            | 92.17%            | -3.90%            | >=80%    |