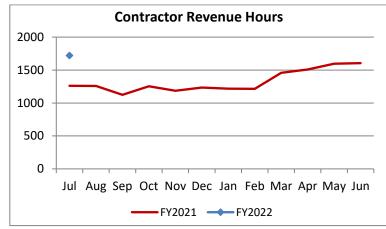

| Key Performance Indicators (KPI)             | July<br>2021 | July<br>2020 | July<br>2019 | % Change<br>FY 21-22 | 1 Month<br>FY2022 | 1 Month<br>FY2021 | Percent<br>Change | Goals    |
|----------------------------------------------|--------------|--------------|--------------|----------------------|-------------------|-------------------|-------------------|----------|
| Total Monthly Ridership                      | 67,958       | 52,923       | 101,431      | 28.41%               | 67,958            | 52,923            | 28.41%            |          |
| Average Weekday Ridership                    | 2,549        | 1,980        | 3,943        | 28.73%               | 2,549             | 1,980             | 28.73%            |          |
| Unique Clients Booking Trips During the      | 4,603        | 3,747        | 5,952        | 22.84%               | 4,603             | 3,747             | 22.84%            |          |
| Cost per Revenue Hour                        | \$105.17     | \$109.59     | \$88.65      | -4.03%               | \$105.17          | \$109.59          | -4.03%            | <=\$90   |
| Cost per Trip                                | \$55.94      | \$66.51      | \$40.77      | -5.90%               | \$55.94           | \$66.51           | -15.90%           | <=\$39   |
| Cost per Revenue Mile                        | \$7.13       | \$7.56       | \$5.87       | -5.67%               | \$7.13            | \$7.56            | -5.67%            | <=\$6.20 |
| Trips per Revenue Hour                       | 1.88         | 1.65         | 2.17         | 14.11%               | 1.88              | 1.65              | 14.11%            | >=2.2    |
| Farebox Recovery                             | 3.02%        | 2.49%        | 4.14%        | 0.53%                | 3.02%             | 2.49%             | 0.53%             | 8%       |
| Very Early Trips (>30 Minutes)               | 0.03%        | 0.07%        | 0.12%        | -0.03%               | 0.03%             | 0.07%             | -0.03%            | <1%      |
| Very Early Trips & Early Trips (>10 Minutes) | 1.36%        | 1.56%        | 2.00%        | -0.20%               | 1.36%             | 1.56%             | -0.20%            | <2%      |
| On-Time and Early Trips                      | 98.76%       | 98.27%       | 89.56%       | 0.48%                | 98.76%            | 98.27%            | 0.48%             | >=90%    |
| Early Departure or On-Time Percentage        | 97.39%       | 96.71%       | 87.56%       | 0.68%                | 97.39%            | 96.71%            | 0.68%             | >=90%    |
| On-Time Trips (Within 0-30 Min Window)       | 78.71%       | 78.45%       | 76.20%       | 0.27%                | 78.71%            | 78.45%            | 0.27%             |          |
| Very Late Trips (>30 Minutes)                | 0.06%        | 0.03%        | 0.74%        | 0.03%                | 0.06%             | 0.03%             | 0.03%             | <1%      |
| Desired Arrival Time Trip OTP (Within 45     | 63.93%       | 61.74%       | 64.75%       | 2.19%                | 63.93%            | 61.74%            | 2.19%             | >90%     |
| Comparative Trip Length Analysis             | 85.97%       | 89.26%       | 71.27%       | -3.29%               | 85.97%            | 89.26%            | -3.29%            | 50%      |
| Excessive Trip Length                        | 0.18%        | 0.05%        | 1.17%        | 0.13%                | 0.18%             | 0.05%             | 0.13%             | 1%       |
| No Show / Late Cancellation Rate             | 6.86%        | 9.20%        | 6.82%        | -2.34%               | 6.86%             | 9.20%             | -2.34%            | <5%      |
| Advance Cancellation Rate                    | 19.52%       | 21.60%       | 22.78%       | -2.08%               | 19.52%            | 21.60%            | -2.08%            | <15%     |
| Missed Trip Rate                             | 0.12%        | 0.04%        | 0.35%        | 0.08%                | 0.12%             | 0.04%             | 0.08%             | <0.5%    |
| Complaint Rate (Complaints per 1,000         | 1.36         | 1.39         | 1.58         | -2.32%               | 1.36              | 1.39              | -2.32%            | <=1.5    |
| Calls Answered Within 5 Minutes              | 93.21%       | 95.59%       | 52.75%       | -2.38%               | 93.21%            | 95.59%            | -2.38%            | 95%      |
| Vehicle Availability                         | 88.27%       | 92.17%       | 84.94%       | -3.90%               | 88.27%            | 92.17%            | -3.90%            | >=80%    |