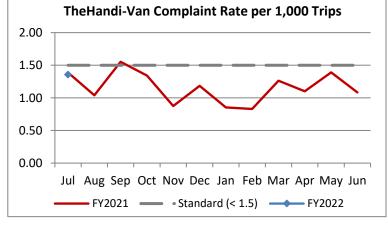

| Key Performance Indicators (KPI)             | July<br>2021 | July<br>2020 | July<br>2019 | % Change<br>FY 21-22 | 1 Month<br>FY2022 | 1 Month<br>FY2021 | Percent<br>Change | Goals    |
|----------------------------------------------|--------------|--------------|--------------|----------------------|-------------------|-------------------|-------------------|----------|
| Total Monthly Ridership                      | 67,958       | 52,923       | 101,431      | 28.41%               | 67,958            | 52,923            | 28.41%            |          |
| Average Weekday Ridership                    | 2,549        | 1,980        | 3,943        | 28.73%               | 2,549             | 1,980             | 28.73%            |          |
| Unique Clients Booking Trips During the      | 4,603        | 3,747        | 5,952        | 22.84%               | 4,603             | 3,747             | 22.84%            |          |
| Cost per Revenue Hour                        | \$105.17     | \$109.59     | \$88.65      | -4.03%               | \$105.17          | \$109.59          | -4.03%            | <=\$90   |
| Cost per Trip                                | \$55.94      | \$66.51      | \$40.77      | -5.90%               | \$55.94           | \$66.51           | -15.90%           | <=\$39   |
| Cost per Revenue Mile                        | \$7.13       | \$7.56       | \$5.87       | -5.67%               | \$7.13            | \$7.56            | -5.67%            | <=\$6.20 |
| Trips per Revenue Hour                       | 1.88         | 1.65         | 2.17         | 14.11%               | 1.88              | 1.65              | 14.11%            | >=2.2    |
| Farebox Recovery                             | 3.02%        | 2.49%        | 4.14%        | 0.53%                | 3.02%             | 2.49%             | 0.53%             | 8%       |
| Very Early Trips (>30 Minutes)               | 0.03%        | 0.07%        | 0.12%        | -0.03%               | 0.03%             | 0.07%             | -0.03%            | <1%      |
| Very Early Trips & Early Trips (>10 Minutes) | 1.36%        | 1.56%        | 2.00%        | -0.20%               | 1.36%             | 1.56%             | -0.20%            | <2%      |
| On-Time and Early Trips                      | 98.76%       | 98.27%       | 89.56%       | 0.48%                | 98.76%            | 98.27%            | 0.48%             | >=90%    |
| Early Departure or On-Time Percentage        | 97.39%       | 96.71%       | 87.56%       | 0.68%                | 97.39%            | 96.71%            | 0.68%             | >=90%    |
| On-Time Trips (Within 0-30 Min Window)       | 78.71%       | 78.45%       | 76.20%       | 0.27%                | 78.71%            | 78.45%            | 0.27%             |          |
| Very Late Trips (>30 Minutes)                | 0.06%        | 0.03%        | 0.74%        | 0.03%                | 0.06%             | 0.03%             | 0.03%             | <1%      |
| Desired Arrival Time Trip OTP (Within 45     | 63.93%       | 61.74%       | 64.75%       | 2.19%                | 63.93%            | 61.74%            | 2.19%             | >90%     |
| Comparative Trip Length Analysis             | 85.97%       | 89.26%       | 71.27%       | -3.29%               | 85.97%            | 89.26%            | -3.29%            | 50%      |
| Excessive Trip Length                        | 0.18%        | 0.05%        | 1.17%        | 0.13%                | 0.18%             | 0.05%             | 0.13%             | 1%       |
| No Show / Late Cancellation Rate             | 6.86%        | 9.20%        | 6.82%        | -2.34%               | 6.86%             | 9.20%             | -2.34%            | <5%      |
| Advance Cancellation Rate                    | 19.52%       | 21.60%       | 22.78%       | -2.08%               | 19.52%            | 21.60%            | -2.08%            | <15%     |
| Missed Trip Rate                             | 0.12%        | 0.04%        | 0.35%        | 0.08%                | 0.12%             | 0.04%             | 0.08%             | <0.5%    |
| Complaint Rate (Complaints per 1,000         | 1.36         | 1.39         | 1.58         | -2.32%               | 1.36              | 1.39              | -2.32%            | <=1.5    |
| Calls Answered Within 5 Minutes              | 93.21%       | 95.59%       | 52.75%       | -2.38%               | 93.21%            | 95.59%            | -2.38%            | 95%      |
| Vehicle Availability                         | 88.27%       | 92.17%       | 84.94%       | -3.90%               | 88.27%            | 92.17%            | -3.90%            | >=80%    |