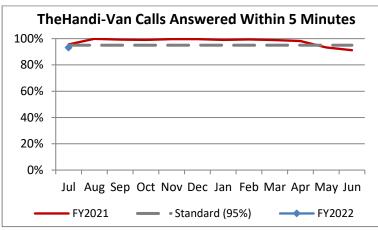

| Key Performance Indicators (KPI)             | July<br>2021 | July<br>2020 | July<br>2019 | % Change<br>FY 21-22 | 1 Month<br>FY2022 | 1 Month<br>FY2021 | Percent<br>Change | Goals    |
|----------------------------------------------|--------------|--------------|--------------|----------------------|-------------------|-------------------|-------------------|----------|
| Total Monthly Ridership                      | 67,958       | 52,923       | 101,431      | 28.41%               | 67,958            | 52,923            | 28.41%            |          |
| Average Weekday Ridership                    | 2,549        | 1,980        | 3,943        | 28.73%               | 2,549             | 1,980             | 28.73%            |          |
| Unique Clients Booking Trips During the      | 4,603        | 3,747        | 5,952        | 22.84%               | 4,603             | 3,747             | 22.84%            |          |
| Cost per Revenue Hour                        | \$105.17     | \$109.59     | \$88.65      | -4.03%               | \$105.17          | \$109.59          | -4.03%            | <=\$90   |
| Cost per Trip                                | \$55.94      | \$66.51      | \$40.77      | -5.90%               | \$55.94           | \$66.51           | -15.90%           | <=\$39   |
| Cost per Revenue Mile                        | \$7.13       | \$7.56       | \$5.87       | -5.67%               | \$7.13            | \$7.56            | -5.67%            | <=\$6.20 |
| Trips per Revenue Hour                       | 1.88         | 1.65         | 2.17         | 14.11%               | 1.88              | 1.65              | 14.11%            | >=2.2    |
| Farebox Recovery                             | 3.02%        | 2.49%        | 4.14%        | 0.53%                | 3.02%             | 2.49%             | 0.53%             | 8%       |
| Very Early Trips (>30 Minutes)               | 0.03%        | 0.07%        | 0.12%        | -0.03%               | 0.03%             | 0.07%             | -0.03%            | <1%      |
| Very Early Trips & Early Trips (>10 Minutes) | 1.36%        | 1.56%        | 2.00%        | -0.20%               | 1.36%             | 1.56%             | -0.20%            | <2%      |
| On-Time and Early Trips                      | 98.76%       | 98.27%       | 89.56%       | 0.48%                | 98.76%            | 98.27%            | 0.48%             | >=90%    |
| Early Departure or On-Time Percentage        | 97.39%       | 96.71%       | 87.56%       | 0.68%                | 97.39%            | 96.71%            | 0.68%             | >=90%    |
| On-Time Trips (Within 0-30 Min Window)       | 78.71%       | 78.45%       | 76.20%       | 0.27%                | 78.71%            | 78.45%            | 0.27%             |          |
| Very Late Trips (>30 Minutes)                | 0.06%        | 0.03%        | 0.74%        | 0.03%                | 0.06%             | 0.03%             | 0.03%             | <1%      |
| Desired Arrival Time Trip OTP (Within 45     | 63.93%       | 61.74%       | 64.75%       | 2.19%                | 63.93%            | 61.74%            | 2.19%             | >90%     |
| Comparative Trip Length Analysis             | 85.97%       | 89.26%       | 71.27%       | -3.29%               | 85.97%            | 89.26%            | -3.29%            | 50%      |
| Excessive Trip Length                        | 0.18%        | 0.05%        | 1.17%        | 0.13%                | 0.18%             | 0.05%             | 0.13%             | 1%       |
| No Show / Late Cancellation Rate             | 6.86%        | 9.20%        | 6.82%        | -2.34%               | 6.86%             | 9.20%             | -2.34%            | <5%      |
| Advance Cancellation Rate                    | 19.52%       | 21.60%       | 22.78%       | -2.08%               | 19.52%            | 21.60%            | -2.08%            | <15%     |
| Missed Trip Rate                             | 0.12%        | 0.04%        | 0.35%        | 0.08%                | 0.12%             | 0.04%             | 0.08%             | <0.5%    |
| Complaint Rate (Complaints per 1,000         | 1.36         | 1.39         | 1.58         | -2.32%               | 1.36              | 1.39              | -2.32%            | <=1.5    |
| Calls Answered Within 5 Minutes              | 93.21%       | 95.59%       | 52.75%       | -2.38%               | 93.21%            | 95.59%            | -2.38%            | 95%      |
| Vehicle Availability                         | 88.27%       | 92.17%       | 84.94%       | -3.90%               | 88.27%            | 92.17%            | -3.90%            | >=80%    |