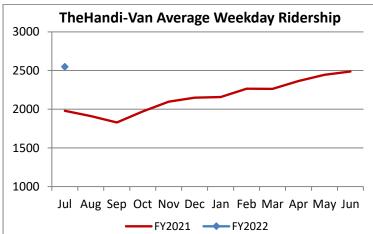

| Key Performance Indicators (KPI)             | July<br>2021 | July<br>2020 | July<br>2019 | % Change<br>FY 21-22 | 1 Month<br>FY2022 | 1 Month<br>FY2021 | Percent<br>Change | Goals    |
|----------------------------------------------|--------------|--------------|--------------|----------------------|-------------------|-------------------|-------------------|----------|
| Total Monthly Ridership                      | 67,958       | 52,923       | 101,431      | 28.41%               | 67,958            | 52,923            | 28.41%            |          |
| Average Weekday Ridership                    | 2,549        | 1,980        | 3,943        | 28.73%               | 2,549             | 1,980             | 28.73%            |          |
| Unique Clients Booking Trips During the      | 4,603        | 3,747        | 5,952        | 22.84%               | 4,603             | 3,747             | 22.84%            |          |
| Cost per Revenue Hour                        | \$105.17     | \$109.59     | \$88.65      | -4.03%               | \$105.17          | \$109.59          | -4.03%            | <=\$90   |
| Cost per Trip                                | \$55.94      | \$66.51      | \$40.77      | -5.90%               | \$55.94           | \$66.51           | -15.90%           | <=\$39   |
| Cost per Revenue Mile                        | \$7.13       | \$7.56       | \$5.87       | -5.67%               | \$7.13            | \$7.56            | -5.67%            | <=\$6.20 |
| Trips per Revenue Hour                       | 1.88         | 1.65         | 2.17         | 14.11%               | 1.88              | 1.65              | 14.11%            | >=2.2    |
| Farebox Recovery                             | 3.02%        | 2.49%        | 4.14%        | 0.53%                | 3.02%             | 2.49%             | 0.53%             | 8%       |
| Very Early Trips (>30 Minutes)               | 0.03%        | 0.07%        | 0.12%        | -0.03%               | 0.03%             | 0.07%             | -0.03%            | <1%      |
| Very Early Trips & Early Trips (>10 Minutes) | 1.36%        | 1.56%        | 2.00%        | -0.20%               | 1.36%             | 1.56%             | -0.20%            | <2%      |
| On-Time and Early Trips                      | 98.76%       | 98.27%       | 89.56%       | 0.48%                | 98.76%            | 98.27%            | 0.48%             | >=90%    |
| Early Departure or On-Time Percentage        | 97.39%       | 96.71%       | 87.56%       | 0.68%                | 97.39%            | 96.71%            | 0.68%             | >=90%    |
| On-Time Trips (Within 0-30 Min Window)       | 78.71%       | 78.45%       | 76.20%       | 0.27%                | 78.71%            | 78.45%            | 0.27%             |          |
| Very Late Trips (>30 Minutes)                | 0.06%        | 0.03%        | 0.74%        | 0.03%                | 0.06%             | 0.03%             | 0.03%             | <1%      |
| Desired Arrival Time Trip OTP (Within 45     | 63.93%       | 61.74%       | 64.75%       | 2.19%                | 63.93%            | 61.74%            | 2.19%             | >90%     |
| Comparative Trip Length Analysis             | 85.97%       | 89.26%       | 71.27%       | -3.29%               | 85.97%            | 89.26%            | -3.29%            | 50%      |
| Excessive Trip Length                        | 0.18%        | 0.05%        | 1.17%        | 0.13%                | 0.18%             | 0.05%             | 0.13%             | 1%       |
| No Show / Late Cancellation Rate             | 6.86%        | 9.20%        | 6.82%        | -2.34%               | 6.86%             | 9.20%             | -2.34%            | <5%      |
| Advance Cancellation Rate                    | 19.52%       | 21.60%       | 22.78%       | -2.08%               | 19.52%            | 21.60%            | -2.08%            | <15%     |
| Missed Trip Rate                             | 0.12%        | 0.04%        | 0.35%        | 0.08%                | 0.12%             | 0.04%             | 0.08%             | <0.5%    |
| Complaint Rate (Complaints per 1,000         | 1.36         | 1.39         | 1.58         | -2.32%               | 1.36              | 1.39              | -2.32%            | <=1.5    |
| Calls Answered Within 5 Minutes              | 93.21%       | 95.59%       | 52.75%       | -2.38%               | 93.21%            | 95.59%            | -2.38%            | 95%      |
| Vehicle Availability                         | 88.27%       | 92.17%       | 84.94%       | -3.90%               | 88.27%            | 92.17%            | -3.90%            | >=80%    |