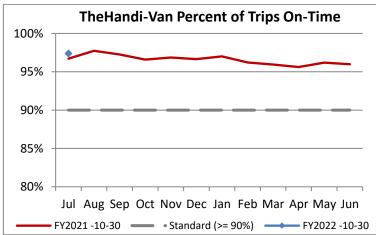

| Key Performance Indicators (KPI)             | July<br>2021 | July<br>2020 | July<br>2019 | % Change<br>FY 21-22 | 1 Month<br>FY2022 | 1 Month<br>FY2021 | Percent<br>Change | Goals    |
|----------------------------------------------|--------------|--------------|--------------|----------------------|-------------------|-------------------|-------------------|----------|
| Total Monthly Ridership                      | 67,958       | 52,923       | 101,431      | 28.41%               | 67,958            | 52,923            | 28.41%            |          |
| Average Weekday Ridership                    | 2,549        | 1,980        | 3,943        | 28.73%               | 2,549             | 1,980             | 28.73%            |          |
| Unique Clients Booking Trips During the      | 4,603        | 3,747        | 5,952        | 22.84%               | 4,603             | 3,747             | 22.84%            |          |
| Cost per Revenue Hour                        | \$105.17     | \$109.59     | \$88.65      | -4.03%               | \$105.17          | \$109.59          | -4.03%            | <=\$90   |
| Cost per Trip                                | \$55.94      | \$66.51      | \$40.77      | -5.90%               | \$55.94           | \$66.51           | -15.90%           | <=\$39   |
| Cost per Revenue Mile                        | \$7.13       | \$7.56       | \$5.87       | -5.67%               | \$7.13            | \$7.56            | -5.67%            | <=\$6.20 |
| Trips per Revenue Hour                       | 1.88         | 1.65         | 2.17         | 14.11%               | 1.88              | 1.65              | 14.11%            | >=2.2    |
| Farebox Recovery                             | 3.02%        | 2.49%        | 4.14%        | 0.53%                | 3.02%             | 2.49%             | 0.53%             | 8%       |
| Very Early Trips (>30 Minutes)               | 0.03%        | 0.07%        | 0.12%        | -0.03%               | 0.03%             | 0.07%             | -0.03%            | <1%      |
| Very Early Trips & Early Trips (>10 Minutes) | 1.36%        | 1.56%        | 2.00%        | -0.20%               | 1.36%             | 1.56%             | -0.20%            | <2%      |
| On-Time and Early Trips                      | 98.76%       | 98.27%       | 89.56%       | 0.48%                | 98.76%            | 98.27%            | 0.48%             | >=90%    |
| Early Departure or On-Time Percentage        | 97.39%       | 96.71%       | 87.56%       | 0.68%                | 97.39%            | 96.71%            | 0.68%             | >=90%    |
| On-Time Trips (Within 0-30 Min Window)       | 78.71%       | 78.45%       | 76.20%       | 0.27%                | 78.71%            | 78.45%            | 0.27%             |          |
| Very Late Trips (>30 Minutes)                | 0.06%        | 0.03%        | 0.74%        | 0.03%                | 0.06%             | 0.03%             | 0.03%             | <1%      |
| Desired Arrival Time Trip OTP (Within 45     | 63.93%       | 61.74%       | 64.75%       | 2.19%                | 63.93%            | 61.74%            | 2.19%             | >90%     |
| Comparative Trip Length Analysis             | 85.97%       | 89.26%       | 71.27%       | -3.29%               | 85.97%            | 89.26%            | -3.29%            | 50%      |
| Excessive Trip Length                        | 0.18%        | 0.05%        | 1.17%        | 0.13%                | 0.18%             | 0.05%             | 0.13%             | 1%       |
| No Show / Late Cancellation Rate             | 6.86%        | 9.20%        | 6.82%        | -2.34%               | 6.86%             | 9.20%             | -2.34%            | <5%      |
| Advance Cancellation Rate                    | 19.52%       | 21.60%       | 22.78%       | -2.08%               | 19.52%            | 21.60%            | -2.08%            | <15%     |
| Missed Trip Rate                             | 0.12%        | 0.04%        | 0.35%        | 0.08%                | 0.12%             | 0.04%             | 0.08%             | <0.5%    |
| Complaint Rate (Complaints per 1,000         | 1.36         | 1.39         | 1.58         | -2.32%               | 1.36              | 1.39              | -2.32%            | <=1.5    |
| Calls Answered Within 5 Minutes              | 93.21%       | 95.59%       | 52.75%       | -2.38%               | 93.21%            | 95.59%            | -2.38%            | 95%      |
| Vehicle Availability                         | 88.27%       | 92.17%       | 84.94%       | -3.90%               | 88.27%            | 92.17%            | -3.90%            | >=80%    |