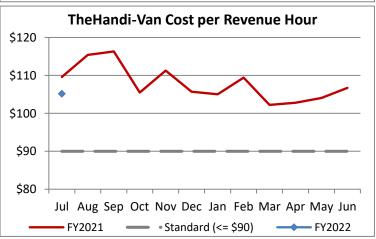

| Key Performance Indicators (KPI)             | July<br>2021 | July<br>2020 | July<br>2019 | % Change<br>FY 21-22 | 1 Month<br>FY2022 | 1 Month<br>FY2021 | Percent<br>Change | Goals    |
|----------------------------------------------|--------------|--------------|--------------|----------------------|-------------------|-------------------|-------------------|----------|
| Total Monthly Ridership                      | 67,958       | 52,923       | 101,431      | 28.41%               | 67,958            | 52,923            | 28.41%            |          |
| Average Weekday Ridership                    | 2,549        | 1,980        | 3,943        | 28.73%               | 2,549             | 1,980             | 28.73%            |          |
| Unique Clients Booking Trips During the      | 4,603        | 3,747        | 5,952        | 22.84%               | 4,603             | 3,747             | 22.84%            |          |
| Cost per Revenue Hour                        | \$105.17     | \$109.59     | \$88.65      | -4.03%               | \$105.17          | \$109.59          | -4.03%            | <=\$90   |
| Cost per Trip                                | \$55.94      | \$66.51      | \$40.77      | -5.90%               | \$55.94           | \$66.51           | -15.90%           | <=\$39   |
| Cost per Revenue Mile                        | \$7.13       | \$7.56       | \$5.87       | -5.67%               | \$7.13            | \$7.56            | -5.67%            | <=\$6.20 |
| Trips per Revenue Hour                       | 1.88         | 1.65         | 2.17         | 14.11%               | 1.88              | 1.65              | 14.11%            | >=2.2    |
| Farebox Recovery                             | 3.02%        | 2.49%        | 4.14%        | 0.53%                | 3.02%             | 2.49%             | 0.53%             | 8%       |
| Very Early Trips (>30 Minutes)               | 0.03%        | 0.07%        | 0.12%        | -0.03%               | 0.03%             | 0.07%             | -0.03%            | <1%      |
| Very Early Trips & Early Trips (>10 Minutes) | 1.36%        | 1.56%        | 2.00%        | -0.20%               | 1.36%             | 1.56%             | -0.20%            | <2%      |
| On-Time and Early Trips                      | 98.76%       | 98.27%       | 89.56%       | 0.48%                | 98.76%            | 98.27%            | 0.48%             | >=90%    |
| Early Departure or On-Time Percentage        | 97.39%       | 96.71%       | 87.56%       | 0.68%                | 97.39%            | 96.71%            | 0.68%             | >=90%    |
| On-Time Trips (Within 0-30 Min Window)       | 78.71%       | 78.45%       | 76.20%       | 0.27%                | 78.71%            | 78.45%            | 0.27%             |          |
| Very Late Trips (>30 Minutes)                | 0.06%        | 0.03%        | 0.74%        | 0.03%                | 0.06%             | 0.03%             | 0.03%             | <1%      |
| Desired Arrival Time Trip OTP (Within 45     | 63.93%       | 61.74%       | 64.75%       | 2.19%                | 63.93%            | 61.74%            | 2.19%             | >90%     |
| Comparative Trip Length Analysis             | 85.97%       | 89.26%       | 71.27%       | -3.29%               | 85.97%            | 89.26%            | -3.29%            | 50%      |
| Excessive Trip Length                        | 0.18%        | 0.05%        | 1.17%        | 0.13%                | 0.18%             | 0.05%             | 0.13%             | 1%       |
| No Show / Late Cancellation Rate             | 6.86%        | 9.20%        | 6.82%        | -2.34%               | 6.86%             | 9.20%             | -2.34%            | <5%      |
| Advance Cancellation Rate                    | 19.52%       | 21.60%       | 22.78%       | -2.08%               | 19.52%            | 21.60%            | -2.08%            | <15%     |
| Missed Trip Rate                             | 0.12%        | 0.04%        | 0.35%        | 0.08%                | 0.12%             | 0.04%             | 0.08%             | <0.5%    |
| Complaint Rate (Complaints per 1,000         | 1.36         | 1.39         | 1.58         | -2.32%               | 1.36              | 1.39              | -2.32%            | <=1.5    |
| Calls Answered Within 5 Minutes              | 93.21%       | 95.59%       | 52.75%       | -2.38%               | 93.21%            | 95.59%            | -2.38%            | 95%      |
| Vehicle Availability                         | 88.27%       | 92.17%       | 84.94%       | -3.90%               | 88.27%            | 92.17%            | -3.90%            | >=80%    |