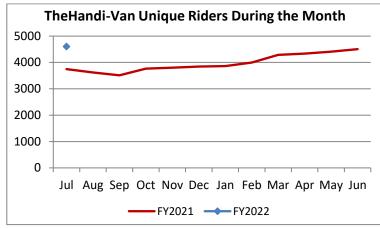

| Key Performance Indicators (KPI)             | July<br>2021 | July<br>2020 | July<br>2019 | % Change<br>FY 21-22 | 1 Month<br>FY2022 | 1 Month<br>FY2021 | Percent<br>Change | Goals    |
|----------------------------------------------|--------------|--------------|--------------|----------------------|-------------------|-------------------|-------------------|----------|
| Total Monthly Ridership                      | 67,958       | 52,923       | 101,431      | 28.41%               | 67,958            | 52,923            | 28.41%            |          |
| Average Weekday Ridership                    | 2,549        | 1,980        | 3,943        | 28.73%               | 2,549             | 1,980             | 28.73%            |          |
| Unique Clients Booking Trips During the      | 4,603        | 3,747        | 5,952        | 22.84%               | 4,603             | 3,747             | 22.84%            |          |
| Cost per Revenue Hour                        | \$105.17     | \$109.59     | \$88.65      | -4.03%               | \$105.17          | \$109.59          | -4.03%            | <=\$90   |
| Cost per Trip                                | \$55.94      | \$66.51      | \$40.77      | -5.90%               | \$55.94           | \$66.51           | -15.90%           | <=\$39   |
| Cost per Revenue Mile                        | \$7.13       | \$7.56       | \$5.87       | -5.67%               | \$7.13            | \$7.56            | -5.67%            | <=\$6.20 |
| Trips per Revenue Hour                       | 1.88         | 1.65         | 2.17         | 14.11%               | 1.88              | 1.65              | 14.11%            | >=2.2    |
| Farebox Recovery                             | 3.02%        | 2.49%        | 4.14%        | 0.53%                | 3.02%             | 2.49%             | 0.53%             | 8%       |
| Very Early Trips (>30 Minutes)               | 0.03%        | 0.07%        | 0.12%        | -0.03%               | 0.03%             | 0.07%             | -0.03%            | <1%      |
| Very Early Trips & Early Trips (>10 Minutes) | 1.36%        | 1.56%        | 2.00%        | -0.20%               | 1.36%             | 1.56%             | -0.20%            | <2%      |
| On-Time and Early Trips                      | 98.76%       | 98.27%       | 89.56%       | 0.48%                | 98.76%            | 98.27%            | 0.48%             | >=90%    |
| Early Departure or On-Time Percentage        | 97.39%       | 96.71%       | 87.56%       | 0.68%                | 97.39%            | 96.71%            | 0.68%             | >=90%    |
| On-Time Trips (Within 0-30 Min Window)       | 78.71%       | 78.45%       | 76.20%       | 0.27%                | 78.71%            | 78.45%            | 0.27%             |          |
| Very Late Trips (>30 Minutes)                | 0.06%        | 0.03%        | 0.74%        | 0.03%                | 0.06%             | 0.03%             | 0.03%             | <1%      |
| Desired Arrival Time Trip OTP (Within 45     | 63.93%       | 61.74%       | 64.75%       | 2.19%                | 63.93%            | 61.74%            | 2.19%             | >90%     |
| Comparative Trip Length Analysis             | 85.97%       | 89.26%       | 71.27%       | -3.29%               | 85.97%            | 89.26%            | -3.29%            | 50%      |
| Excessive Trip Length                        | 0.18%        | 0.05%        | 1.17%        | 0.13%                | 0.18%             | 0.05%             | 0.13%             | 1%       |
| No Show / Late Cancellation Rate             | 6.86%        | 9.20%        | 6.82%        | -2.34%               | 6.86%             | 9.20%             | -2.34%            | <5%      |
| Advance Cancellation Rate                    | 19.52%       | 21.60%       | 22.78%       | -2.08%               | 19.52%            | 21.60%            | -2.08%            | <15%     |
| Missed Trip Rate                             | 0.12%        | 0.04%        | 0.35%        | 0.08%                | 0.12%             | 0.04%             | 0.08%             | <0.5%    |
| Complaint Rate (Complaints per 1,000         | 1.36         | 1.39         | 1.58         | -2.32%               | 1.36              | 1.39              | -2.32%            | <=1.5    |
| Calls Answered Within 5 Minutes              | 93.21%       | 95.59%       | 52.75%       | -2.38%               | 93.21%            | 95.59%            | -2.38%            | 95%      |
| Vehicle Availability                         | 88.27%       | 92.17%       | 84.94%       | -3.90%               | 88.27%            | 92.17%            | -3.90%            | >=80%    |