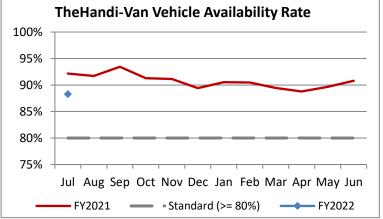

| Key Performance Indicators (KPI)             | July<br>2021 | July<br>2020 | July<br>2019 | % Change<br>FY 21-22 | 1 Month<br>FY2022 | 1 Month<br>FY2021 | Percent<br>Change | Goals    |
|----------------------------------------------|--------------|--------------|--------------|----------------------|-------------------|-------------------|-------------------|----------|
| Total Monthly Ridership                      | 67,958       | 52,923       | 101,431      | 28.41%               | 67,958            | 52,923            | 28.41%            |          |
| Average Weekday Ridership                    | 2,549        | 1,980        | 3,943        | 28.73%               | 2,549             | 1,980             | 28.73%            |          |
| Unique Clients Booking Trips During the      | 4,603        | 3,747        | 5,952        | 22.84%               | 4,603             | 3,747             | 22.84%            |          |
| Cost per Revenue Hour                        | \$105.17     | \$109.59     | \$88.65      | -4.03%               | \$105.17          | \$109.59          | -4.03%            | <=\$90   |
| Cost per Trip                                | \$55.94      | \$66.51      | \$40.77      | -5.90%               | \$55.94           | \$66.51           | -15.90%           | <=\$39   |
| Cost per Revenue Mile                        | \$7.13       | \$7.56       | \$5.87       | -5.67%               | \$7.13            | \$7.56            | -5.67%            | <=\$6.20 |
| Trips per Revenue Hour                       | 1.88         | 1.65         | 2.17         | 14.11%               | 1.88              | 1.65              | 14.11%            | >=2.2    |
| Farebox Recovery                             | 3.02%        | 2.49%        | 4.14%        | 0.53%                | 3.02%             | 2.49%             | 0.53%             | 8%       |
| Very Early Trips (>30 Minutes)               | 0.03%        | 0.07%        | 0.12%        | -0.03%               | 0.03%             | 0.07%             | -0.03%            | <1%      |
| Very Early Trips & Early Trips (>10 Minutes) | 1.36%        | 1.56%        | 2.00%        | -0.20%               | 1.36%             | 1.56%             | -0.20%            | <2%      |
| On-Time and Early Trips                      | 98.76%       | 98.27%       | 89.56%       | 0.48%                | 98.76%            | 98.27%            | 0.48%             | >=90%    |
| Early Departure or On-Time Percentage        | 97.39%       | 96.71%       | 87.56%       | 0.68%                | 97.39%            | 96.71%            | 0.68%             | >=90%    |
| On-Time Trips (Within 0-30 Min Window)       | 78.71%       | 78.45%       | 76.20%       | 0.27%                | 78.71%            | 78.45%            | 0.27%             |          |
| Very Late Trips (>30 Minutes)                | 0.06%        | 0.03%        | 0.74%        | 0.03%                | 0.06%             | 0.03%             | 0.03%             | <1%      |
| Desired Arrival Time Trip OTP (Within 45     | 63.93%       | 61.74%       | 64.75%       | 2.19%                | 63.93%            | 61.74%            | 2.19%             | >90%     |
| Comparative Trip Length Analysis             | 85.97%       | 89.26%       | 71.27%       | -3.29%               | 85.97%            | 89.26%            | -3.29%            | 50%      |
| Excessive Trip Length                        | 0.18%        | 0.05%        | 1.17%        | 0.13%                | 0.18%             | 0.05%             | 0.13%             | 1%       |
| No Show / Late Cancellation Rate             | 6.86%        | 9.20%        | 6.82%        | -2.34%               | 6.86%             | 9.20%             | -2.34%            | <5%      |
| Advance Cancellation Rate                    | 19.52%       | 21.60%       | 22.78%       | -2.08%               | 19.52%            | 21.60%            | -2.08%            | <15%     |
| Missed Trip Rate                             | 0.12%        | 0.04%        | 0.35%        | 0.08%                | 0.12%             | 0.04%             | 0.08%             | <0.5%    |
| Complaint Rate (Complaints per 1,000         | 1.36         | 1.39         | 1.58         | -2.32%               | 1.36              | 1.39              | -2.32%            | <=1.5    |
| Calls Answered Within 5 Minutes              | 93.21%       | 95.59%       | 52.75%       | -2.38%               | 93.21%            | 95.59%            | -2.38%            | 95%      |
| Vehicle Availability                         | 88.27%       | 92.17%       | 84.94%       | -3.90%               | 88.27%            | 92.17%            | -3.90%            | >=80%    |