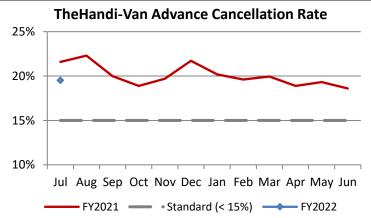

| Key Performance Indicators (KPI)             | July<br>2021 | July<br>2020 | July<br>2019 | % Change<br>FY 21-22 | 1 Month<br>FY2022 | 1 Month<br>FY2021 | Percent<br>Change | Goals    |
|----------------------------------------------|--------------|--------------|--------------|----------------------|-------------------|-------------------|-------------------|----------|
| Total Monthly Ridership                      | 67,958       | 52,923       | 101,431      | 28.41%               | 67,958            | 52,923            | 28.41%            |          |
| Average Weekday Ridership                    | 2,549        | 1,980        | 3,943        | 28.73%               | 2,549             | 1,980             | 28.73%            |          |
| Unique Clients Booking Trips During the      | 4,603        | 3,747        | 5,952        | 22.84%               | 4,603             | 3,747             | 22.84%            |          |
| Cost per Revenue Hour                        | \$105.17     | \$109.59     | \$88.65      | -4.03%               | \$105.17          | \$109.59          | -4.03%            | <=\$90   |
| Cost per Trip                                | \$55.94      | \$66.51      | \$40.77      | -5.90%               | \$55.94           | \$66.51           | -15.90%           | <=\$39   |
| Cost per Revenue Mile                        | \$7.13       | \$7.56       | \$5.87       | -5.67%               | \$7.13            | \$7.56            | -5.67%            | <=\$6.20 |
| Trips per Revenue Hour                       | 1.88         | 1.65         | 2.17         | 14.11%               | 1.88              | 1.65              | 14.11%            | >=2.2    |
| Farebox Recovery                             | 3.02%        | 2.49%        | 4.14%        | 0.53%                | 3.02%             | 2.49%             | 0.53%             | 8%       |
| Very Early Trips (>30 Minutes)               | 0.03%        | 0.07%        | 0.12%        | -0.03%               | 0.03%             | 0.07%             | -0.03%            | <1%      |
| Very Early Trips & Early Trips (>10 Minutes) | 1.36%        | 1.56%        | 2.00%        | -0.20%               | 1.36%             | 1.56%             | -0.20%            | <2%      |
| On-Time and Early Trips                      | 98.76%       | 98.27%       | 89.56%       | 0.48%                | 98.76%            | 98.27%            | 0.48%             | >=90%    |
| Early Departure or On-Time Percentage        | 97.39%       | 96.71%       | 87.56%       | 0.68%                | 97.39%            | 96.71%            | 0.68%             | >=90%    |
| On-Time Trips (Within 0-30 Min Window)       | 78.71%       | 78.45%       | 76.20%       | 0.27%                | 78.71%            | 78.45%            | 0.27%             |          |
| Very Late Trips (>30 Minutes)                | 0.06%        | 0.03%        | 0.74%        | 0.03%                | 0.06%             | 0.03%             | 0.03%             | <1%      |
| Desired Arrival Time Trip OTP (Within 45     | 63.93%       | 61.74%       | 64.75%       | 2.19%                | 63.93%            | 61.74%            | 2.19%             | >90%     |
| Comparative Trip Length Analysis             | 85.97%       | 89.26%       | 71.27%       | -3.29%               | 85.97%            | 89.26%            | -3.29%            | 50%      |
| Excessive Trip Length                        | 0.18%        | 0.05%        | 1.17%        | 0.13%                | 0.18%             | 0.05%             | 0.13%             | 1%       |
| No Show / Late Cancellation Rate             | 6.86%        | 9.20%        | 6.82%        | -2.34%               | 6.86%             | 9.20%             | -2.34%            | <5%      |
| Advance Cancellation Rate                    | 19.52%       | 21.60%       | 22.78%       | -2.08%               | 19.52%            | 21.60%            | -2.08%            | <15%     |
| Missed Trip Rate                             | 0.12%        | 0.04%        | 0.35%        | 0.08%                | 0.12%             | 0.04%             | 0.08%             | <0.5%    |
| Complaint Rate (Complaints per 1,000         | 1.36         | 1.39         | 1.58         | -2.32%               | 1.36              | 1.39              | -2.32%            | <=1.5    |
| Calls Answered Within 5 Minutes              | 93.21%       | 95.59%       | 52.75%       | -2.38%               | 93.21%            | 95.59%            | -2.38%            | 95%      |
| Vehicle Availability                         | 88.27%       | 92.17%       | 84.94%       | -3.90%               | 88.27%            | 92.17%            | -3.90%            | >=80%    |