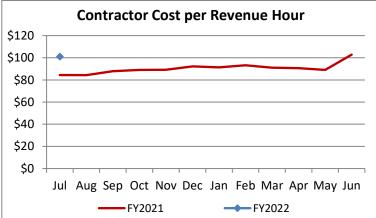

| Key Performance Indicators (KPI)             | July<br>2021 | July<br>2020 | July<br>2019 | % Change<br>FY 21-22 | 1 Month<br>FY2022 | 1 Month<br>FY2021 | Percent<br>Change | Goals    |
|----------------------------------------------|--------------|--------------|--------------|----------------------|-------------------|-------------------|-------------------|----------|
| Total Monthly Ridership                      | 67,958       | 52,923       | 101,431      | 28.41%               | 67,958            | 52,923            | 28.41%            |          |
| Average Weekday Ridership                    | 2,549        | 1,980        | 3,943        | 28.73%               | 2,549             | 1,980             | 28.73%            |          |
| Unique Clients Booking Trips During the      | 4,603        | 3,747        | 5,952        | 22.84%               | 4,603             | 3,747             | 22.84%            |          |
| Cost per Revenue Hour                        | \$105.17     | \$109.59     | \$88.65      | -4.03%               | \$105.17          | \$109.59          | -4.03%            | <=\$90   |
| Cost per Trip                                | \$55.94      | \$66.51      | \$40.77      | -5.90%               | \$55.94           | \$66.51           | -15.90%           | <=\$39   |
| Cost per Revenue Mile                        | \$7.13       | \$7.56       | \$5.87       | -5.67%               | \$7.13            | \$7.56            | -5.67%            | <=\$6.20 |
| Trips per Revenue Hour                       | 1.88         | 1.65         | 2.17         | 14.11%               | 1.88              | 1.65              | 14.11%            | >=2.2    |
| Farebox Recovery                             | 3.02%        | 2.49%        | 4.14%        | 0.53%                | 3.02%             | 2.49%             | 0.53%             | 8%       |
| Very Early Trips (>30 Minutes)               | 0.03%        | 0.07%        | 0.12%        | -0.03%               | 0.03%             | 0.07%             | -0.03%            | <1%      |
| Very Early Trips & Early Trips (>10 Minutes) | 1.36%        | 1.56%        | 2.00%        | -0.20%               | 1.36%             | 1.56%             | -0.20%            | <2%      |
| On-Time and Early Trips                      | 98.76%       | 98.27%       | 89.56%       | 0.48%                | 98.76%            | 98.27%            | 0.48%             | >=90%    |
| Early Departure or On-Time Percentage        | 97.39%       | 96.71%       | 87.56%       | 0.68%                | 97.39%            | 96.71%            | 0.68%             | >=90%    |
| On-Time Trips (Within 0-30 Min Window)       | 78.71%       | 78.45%       | 76.20%       | 0.27%                | 78.71%            | 78.45%            | 0.27%             |          |
| Very Late Trips (>30 Minutes)                | 0.06%        | 0.03%        | 0.74%        | 0.03%                | 0.06%             | 0.03%             | 0.03%             | <1%      |
| Desired Arrival Time Trip OTP (Within 45     | 63.93%       | 61.74%       | 64.75%       | 2.19%                | 63.93%            | 61.74%            | 2.19%             | >90%     |
| Comparative Trip Length Analysis             | 85.97%       | 89.26%       | 71.27%       | -3.29%               | 85.97%            | 89.26%            | -3.29%            | 50%      |
| Excessive Trip Length                        | 0.18%        | 0.05%        | 1.17%        | 0.13%                | 0.18%             | 0.05%             | 0.13%             | 1%       |
| No Show / Late Cancellation Rate             | 6.86%        | 9.20%        | 6.82%        | -2.34%               | 6.86%             | 9.20%             | -2.34%            | <5%      |
| Advance Cancellation Rate                    | 19.52%       | 21.60%       | 22.78%       | -2.08%               | 19.52%            | 21.60%            | -2.08%            | <15%     |
| Missed Trip Rate                             | 0.12%        | 0.04%        | 0.35%        | 0.08%                | 0.12%             | 0.04%             | 0.08%             | <0.5%    |
| Complaint Rate (Complaints per 1,000         | 1.36         | 1.39         | 1.58         | -2.32%               | 1.36              | 1.39              | -2.32%            | <=1.5    |
| Calls Answered Within 5 Minutes              | 93.21%       | 95.59%       | 52.75%       | -2.38%               | 93.21%            | 95.59%            | -2.38%            | 95%      |
| Vehicle Availability                         | 88.27%       | 92.17%       | 84.94%       | -3.90%               | 88.27%            | 92.17%            | -3.90%            | >=80%    |