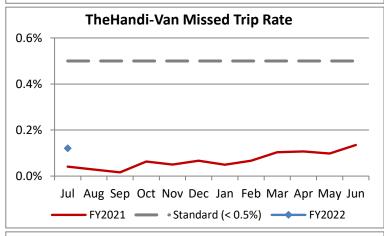

| Key Performance Indicators (KPI)             | July<br>2021 | July<br>2020 | July<br>2019 | % Change<br>FY 21-22 | 1 Month<br>FY2022 | 1 Month<br>FY2021 | Percent<br>Change | Goals    |
|----------------------------------------------|--------------|--------------|--------------|----------------------|-------------------|-------------------|-------------------|----------|
| Total Monthly Ridership                      | 67,958       | 52,923       | 101,431      | 28.41%               | 67,958            | 52,923            | 28.41%            |          |
| Average Weekday Ridership                    | 2,549        | 1,980        | 3,943        | 28.73%               | 2,549             | 1,980             | 28.73%            |          |
| Unique Clients Booking Trips During the      | 4,603        | 3,747        | 5,952        | 22.84%               | 4,603             | 3,747             | 22.84%            |          |
| Cost per Revenue Hour                        | \$105.17     | \$109.59     | \$88.65      | -4.03%               | \$105.17          | \$109.59          | -4.03%            | <=\$90   |
| Cost per Trip                                | \$55.94      | \$66.51      | \$40.77      | -5.90%               | \$55.94           | \$66.51           | -15.90%           | <=\$39   |
| Cost per Revenue Mile                        | \$7.13       | \$7.56       | \$5.87       | -5.67%               | \$7.13            | \$7.56            | -5.67%            | <=\$6.20 |
| Trips per Revenue Hour                       | 1.88         | 1.65         | 2.17         | 14.11%               | 1.88              | 1.65              | 14.11%            | >=2.2    |
| Farebox Recovery                             | 3.02%        | 2.49%        | 4.14%        | 0.53%                | 3.02%             | 2.49%             | 0.53%             | 8%       |
| Very Early Trips (>30 Minutes)               | 0.03%        | 0.07%        | 0.12%        | -0.03%               | 0.03%             | 0.07%             | -0.03%            | <1%      |
| Very Early Trips & Early Trips (>10 Minutes) | 1.36%        | 1.56%        | 2.00%        | -0.20%               | 1.36%             | 1.56%             | -0.20%            | <2%      |
| On-Time and Early Trips                      | 98.76%       | 98.27%       | 89.56%       | 0.48%                | 98.76%            | 98.27%            | 0.48%             | >=90%    |
| Early Departure or On-Time Percentage        | 97.39%       | 96.71%       | 87.56%       | 0.68%                | 97.39%            | 96.71%            | 0.68%             | >=90%    |
| On-Time Trips (Within 0-30 Min Window)       | 78.71%       | 78.45%       | 76.20%       | 0.27%                | 78.71%            | 78.45%            | 0.27%             |          |
| Very Late Trips (>30 Minutes)                | 0.06%        | 0.03%        | 0.74%        | 0.03%                | 0.06%             | 0.03%             | 0.03%             | <1%      |
| Desired Arrival Time Trip OTP (Within 45     | 63.93%       | 61.74%       | 64.75%       | 2.19%                | 63.93%            | 61.74%            | 2.19%             | >90%     |
| Comparative Trip Length Analysis             | 85.97%       | 89.26%       | 71.27%       | -3.29%               | 85.97%            | 89.26%            | -3.29%            | 50%      |
| Excessive Trip Length                        | 0.18%        | 0.05%        | 1.17%        | 0.13%                | 0.18%             | 0.05%             | 0.13%             | 1%       |
| No Show / Late Cancellation Rate             | 6.86%        | 9.20%        | 6.82%        | -2.34%               | 6.86%             | 9.20%             | -2.34%            | <5%      |
| Advance Cancellation Rate                    | 19.52%       | 21.60%       | 22.78%       | -2.08%               | 19.52%            | 21.60%            | -2.08%            | <15%     |
| Missed Trip Rate                             | 0.12%        | 0.04%        | 0.35%        | 0.08%                | 0.12%             | 0.04%             | 0.08%             | <0.5%    |
| Complaint Rate (Complaints per 1,000         | 1.36         | 1.39         | 1.58         | -2.32%               | 1.36              | 1.39              | -2.32%            | <=1.5    |
| Calls Answered Within 5 Minutes              | 93.21%       | 95.59%       | 52.75%       | -2.38%               | 93.21%            | 95.59%            | -2.38%            | 95%      |
| Vehicle Availability                         | 88.27%       | 92.17%       | 84.94%       | -3.90%               | 88.27%            | 92.17%            | -3.90%            | >=80%    |