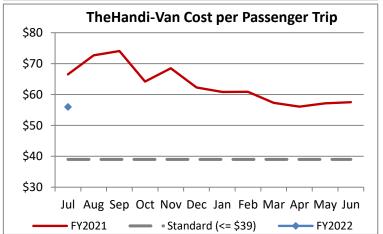

| Key Performance Indicators (KPI)             | July<br>2021 | July<br>2020 | July<br>2019 | % Change<br>FY 21-22 | 1 Month<br>FY2022 | 1 Month<br>FY2021 | Percent<br>Change | Goals    |
|----------------------------------------------|--------------|--------------|--------------|----------------------|-------------------|-------------------|-------------------|----------|
| Total Monthly Ridership                      | 67,958       | 52,923       | 101,431      | 28.41%               | 67,958            | 52,923            | 28.41%            |          |
| Average Weekday Ridership                    | 2,549        | 1,980        | 3,943        | 28.73%               | 2,549             | 1,980             | 28.73%            |          |
| Unique Clients Booking Trips During the      | 4,603        | 3,747        | 5,952        | 22.84%               | 4,603             | 3,747             | 22.84%            |          |
| Cost per Revenue Hour                        | \$105.17     | \$109.59     | \$88.65      | -4.03%               | \$105.17          | \$109.59          | -4.03%            | <=\$90   |
| Cost per Trip                                | \$55.94      | \$66.51      | \$40.77      | -5.90%               | \$55.94           | \$66.51           | -15.90%           | <=\$39   |
| Cost per Revenue Mile                        | \$7.13       | \$7.56       | \$5.87       | -5.67%               | \$7.13            | \$7.56            | -5.67%            | <=\$6.20 |
| Trips per Revenue Hour                       | 1.88         | 1.65         | 2.17         | 14.11%               | 1.88              | 1.65              | 14.11%            | >=2.2    |
| Farebox Recovery                             | 3.02%        | 2.49%        | 4.14%        | 0.53%                | 3.02%             | 2.49%             | 0.53%             | 8%       |
| Very Early Trips (>30 Minutes)               | 0.03%        | 0.07%        | 0.12%        | -0.03%               | 0.03%             | 0.07%             | -0.03%            | <1%      |
| Very Early Trips & Early Trips (>10 Minutes) | 1.36%        | 1.56%        | 2.00%        | -0.20%               | 1.36%             | 1.56%             | -0.20%            | <2%      |
| On-Time and Early Trips                      | 98.76%       | 98.27%       | 89.56%       | 0.48%                | 98.76%            | 98.27%            | 0.48%             | >=90%    |
| Early Departure or On-Time Percentage        | 97.39%       | 96.71%       | 87.56%       | 0.68%                | 97.39%            | 96.71%            | 0.68%             | >=90%    |
| On-Time Trips (Within 0-30 Min Window)       | 78.71%       | 78.45%       | 76.20%       | 0.27%                | 78.71%            | 78.45%            | 0.27%             |          |
| Very Late Trips (>30 Minutes)                | 0.06%        | 0.03%        | 0.74%        | 0.03%                | 0.06%             | 0.03%             | 0.03%             | <1%      |
| Desired Arrival Time Trip OTP (Within 45     | 63.93%       | 61.74%       | 64.75%       | 2.19%                | 63.93%            | 61.74%            | 2.19%             | >90%     |
| Comparative Trip Length Analysis             | 85.97%       | 89.26%       | 71.27%       | -3.29%               | 85.97%            | 89.26%            | -3.29%            | 50%      |
| Excessive Trip Length                        | 0.18%        | 0.05%        | 1.17%        | 0.13%                | 0.18%             | 0.05%             | 0.13%             | 1%       |
| No Show / Late Cancellation Rate             | 6.86%        | 9.20%        | 6.82%        | -2.34%               | 6.86%             | 9.20%             | -2.34%            | <5%      |
| Advance Cancellation Rate                    | 19.52%       | 21.60%       | 22.78%       | -2.08%               | 19.52%            | 21.60%            | -2.08%            | <15%     |
| Missed Trip Rate                             | 0.12%        | 0.04%        | 0.35%        | 0.08%                | 0.12%             | 0.04%             | 0.08%             | <0.5%    |
| Complaint Rate (Complaints per 1,000         | 1.36         | 1.39         | 1.58         | -2.32%               | 1.36              | 1.39              | -2.32%            | <=1.5    |
| Calls Answered Within 5 Minutes              | 93.21%       | 95.59%       | 52.75%       | -2.38%               | 93.21%            | 95.59%            | -2.38%            | 95%      |
| Vehicle Availability                         | 88.27%       | 92.17%       | 84.94%       | -3.90%               | 88.27%            | 92.17%            | -3.90%            | >=80%    |