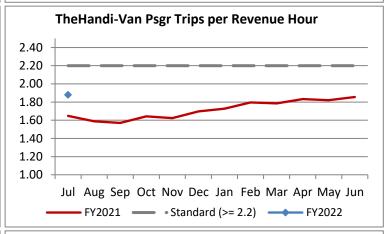

| Key Performance Indicators (KPI)             | July<br>2021 | July<br>2020 | July<br>2019 | % Change<br>FY 21-22 | 1 Month<br>FY2022 | 1 Month<br>FY2021 | Percent<br>Change | Goals    |
|----------------------------------------------|--------------|--------------|--------------|----------------------|-------------------|-------------------|-------------------|----------|
| Total Monthly Ridership                      | 67,958       | 52,923       | 101,431      | 28.41%               | 67,958            | 52,923            | 28.41%            |          |
| Average Weekday Ridership                    | 2,549        | 1,980        | 3,943        | 28.73%               | 2,549             | 1,980             | 28.73%            |          |
| Unique Clients Booking Trips During the      | 4,603        | 3,747        | 5,952        | 22.84%               | 4,603             | 3,747             | 22.84%            |          |
| Cost per Revenue Hour                        | \$105.17     | \$109.59     | \$88.65      | -4.03%               | \$105.17          | \$109.59          | -4.03%            | <=\$90   |
| Cost per Trip                                | \$55.94      | \$66.51      | \$40.77      | -5.90%               | \$55.94           | \$66.51           | -15.90%           | <=\$39   |
| Cost per Revenue Mile                        | \$7.13       | \$7.56       | \$5.87       | -5.67%               | \$7.13            | \$7.56            | -5.67%            | <=\$6.20 |
| Trips per Revenue Hour                       | 1.88         | 1.65         | 2.17         | 14.11%               | 1.88              | 1.65              | 14.11%            | >=2.2    |
| Farebox Recovery                             | 3.02%        | 2.49%        | 4.14%        | 0.53%                | 3.02%             | 2.49%             | 0.53%             | 8%       |
| Very Early Trips (>30 Minutes)               | 0.03%        | 0.07%        | 0.12%        | -0.03%               | 0.03%             | 0.07%             | -0.03%            | <1%      |
| Very Early Trips & Early Trips (>10 Minutes) | 1.36%        | 1.56%        | 2.00%        | -0.20%               | 1.36%             | 1.56%             | -0.20%            | <2%      |
| On-Time and Early Trips                      | 98.76%       | 98.27%       | 89.56%       | 0.48%                | 98.76%            | 98.27%            | 0.48%             | >=90%    |
| Early Departure or On-Time Percentage        | 97.39%       | 96.71%       | 87.56%       | 0.68%                | 97.39%            | 96.71%            | 0.68%             | >=90%    |
| On-Time Trips (Within 0-30 Min Window)       | 78.71%       | 78.45%       | 76.20%       | 0.27%                | 78.71%            | 78.45%            | 0.27%             |          |
| Very Late Trips (>30 Minutes)                | 0.06%        | 0.03%        | 0.74%        | 0.03%                | 0.06%             | 0.03%             | 0.03%             | <1%      |
| Desired Arrival Time Trip OTP (Within 45     | 63.93%       | 61.74%       | 64.75%       | 2.19%                | 63.93%            | 61.74%            | 2.19%             | >90%     |
| Comparative Trip Length Analysis             | 85.97%       | 89.26%       | 71.27%       | -3.29%               | 85.97%            | 89.26%            | -3.29%            | 50%      |
| Excessive Trip Length                        | 0.18%        | 0.05%        | 1.17%        | 0.13%                | 0.18%             | 0.05%             | 0.13%             | 1%       |
| No Show / Late Cancellation Rate             | 6.86%        | 9.20%        | 6.82%        | -2.34%               | 6.86%             | 9.20%             | -2.34%            | <5%      |
| Advance Cancellation Rate                    | 19.52%       | 21.60%       | 22.78%       | -2.08%               | 19.52%            | 21.60%            | -2.08%            | <15%     |
| Missed Trip Rate                             | 0.12%        | 0.04%        | 0.35%        | 0.08%                | 0.12%             | 0.04%             | 0.08%             | <0.5%    |
| Complaint Rate (Complaints per 1,000         | 1.36         | 1.39         | 1.58         | -2.32%               | 1.36              | 1.39              | -2.32%            | <=1.5    |
| Calls Answered Within 5 Minutes              | 93.21%       | 95.59%       | 52.75%       | -2.38%               | 93.21%            | 95.59%            | -2.38%            | 95%      |
| Vehicle Availability                         | 88.27%       | 92.17%       | 84.94%       | -3.90%               | 88.27%            | 92.17%            | -3.90%            | >=80%    |